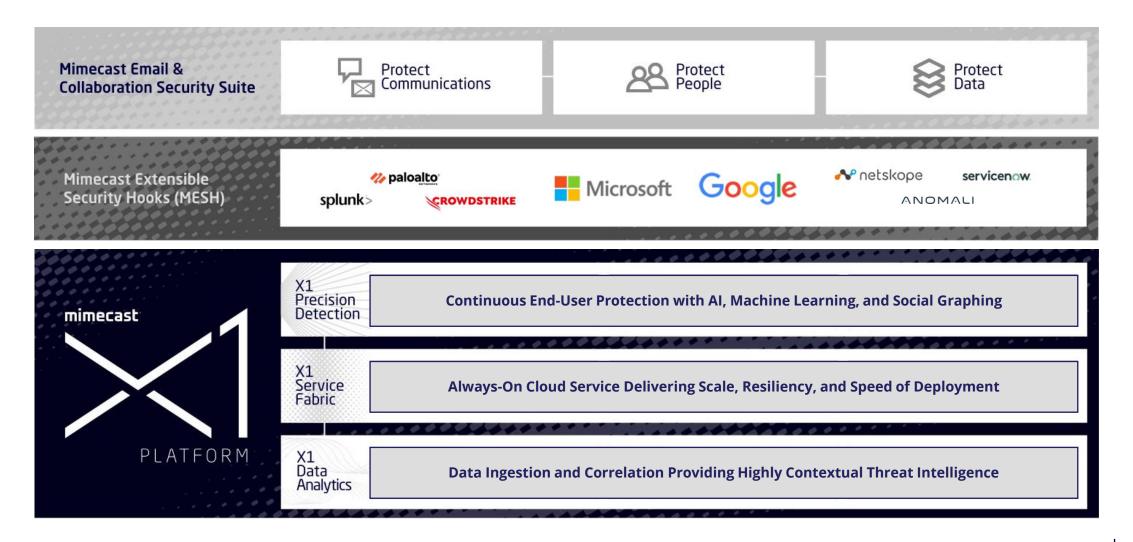

our primary work surface...



Work Surface

## became our primary risk surface



## Global dependence amplifies risk



Exploitation

## Picture the hackers



### Hackers are **united** by our new work surface



The Basement Hacker

The Organized Criminal

**The Nation State** 



Exploitation

## 91% of breaches

## still start with email

## It's a multi-faceted problem



## Industry Response: Proliferation of point products



## This complexity challenges security teams



## **RISKOCOMPLEXITY**



#### More Time Spent Managing Technology Not Risk

## Complexity Consolidation

## Dependence Diversification

## Economics Effectiveness

## Simplicity Sophistication

Productivity Protection

# How do we strike the balance so that we can **WORK PROTECTED?**



## The Mimecast System



## A multi-faceted attack targeting...



## YOUR WORK SURFACE

## Your work surface becomes...



## YOUR RISK SURFACE

## The Mimecast System at Work



## The Mimecast System at Work



## Come and find us at Booth C10.



.