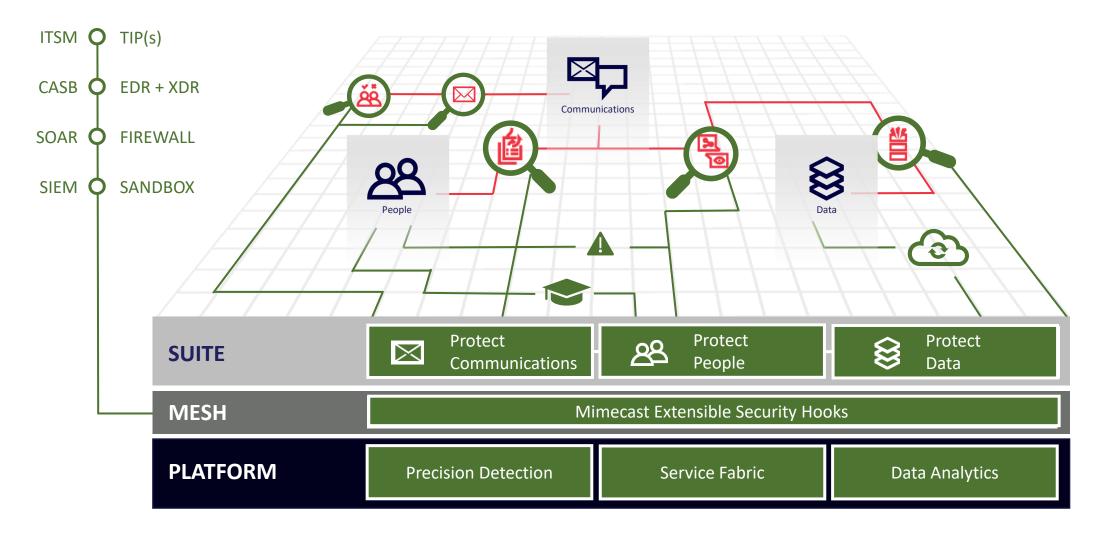

by our new work surface



The Basement Hacker

The Organized Criminal

**The Nation State** 



Exploitation

## 91% of breaches

## still start with email

## It's a multi-faceted problem



## Industry Response: Proliferation of point products



## This complexity challenges security teams



## **RISKOCOMPLEXITY**



#### More Time Spent Managing Technology Not Risk

## Complexity Consolidation

## Dependence Diversification

## Economics Effectiveness

## Simplicity Sophistication

Productivity Protection

# How do we strike the balance so that we can **WORK PROTECTED?**



## The Mimecast System



## A multi-faceted attack targeting...



## YOUR WORK SURFACE

## Your work surface becomes...



## YOUR RISK SURFACE

## The Mimecast System at Work



## The Mimecast System at Work



## Come and find us at Booth C10.



.