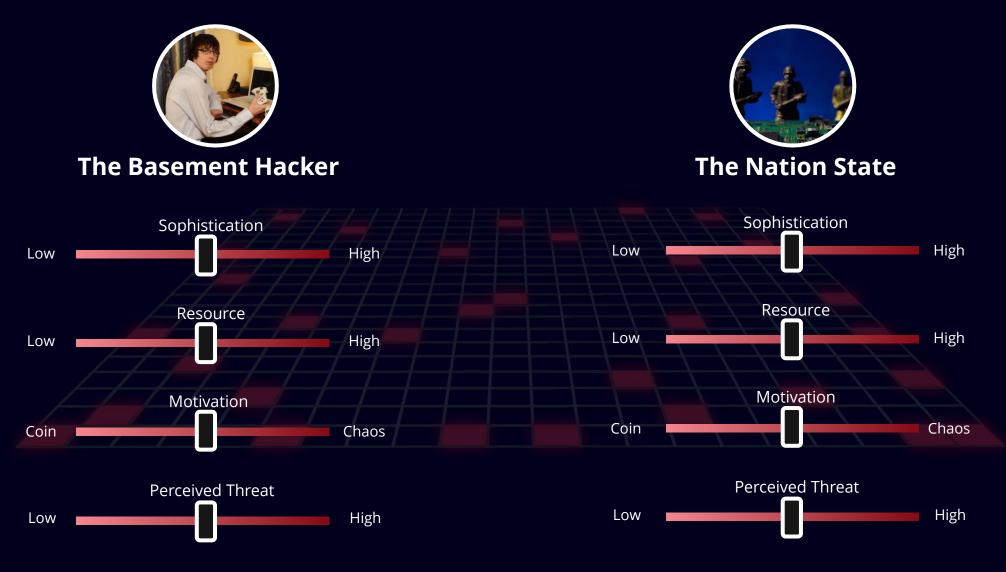

## Picture the hackers

### Hackers are **united** by our new work surface

The Basement Hacker

The Organized Criminal

**The Nation State** 

Exploitation