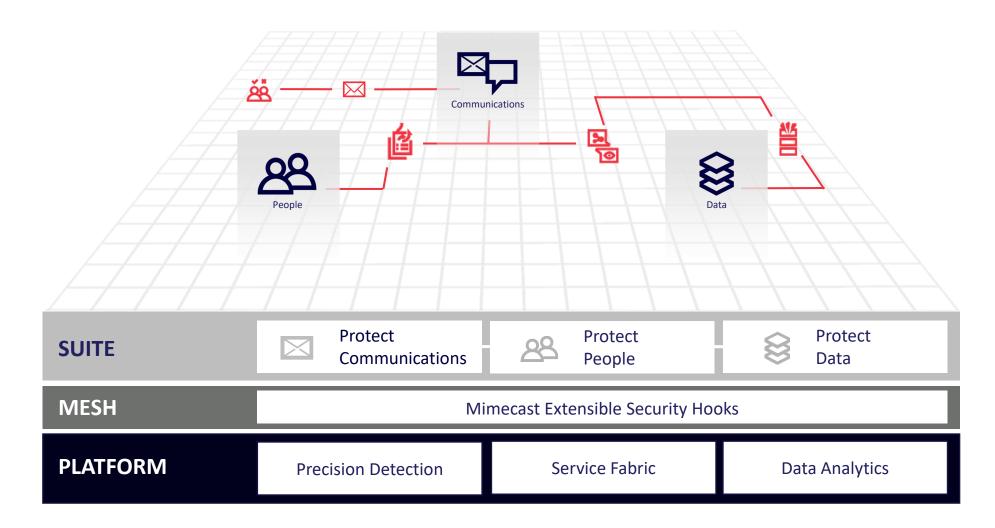

ers



### Hackers are **united** by our new work surface



The Basement Hacker

The Organized Criminal

**The Nation State** 



Exploitation

## 91% of breaches

## still start with email

## It's a multi-faceted problem



## Industry Response: Proliferation of point products



## This complexity challenges security teams



## **RISKOCOMPLEXITY**



#### More Time Spent Managing Technology Not Risk

## Complexity Consolidation

## Dependence Diversification

## Economics Effectiveness

## Simplicity Sophistication

Productivity Protection

# How do we strike the balance so that we can **WORK PROTECTED?**



## The Mimecast System



## A multi-faceted attack targeting...



## YOUR WORK SURFACE

## Your work surface becomes...



## YOUR RISK SURFACE

## The Mimecast System at Work



## The Mimecast System at Work



## Come and find us at Booth C10.



.